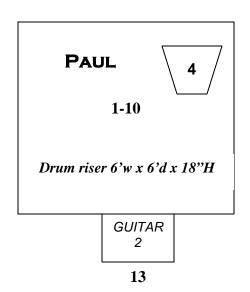

## **Critical Mass stage plot / input list**

Mix 1 all vocals
Mix 2 all vocals
Mix 3 all vocals, guit 1
Mix 4 kk sn hh

BASS

Frank Nixon Guitar 1/Voc Paul Peterson Drums Mike Fercello Bass/Voc Steve Daly Voc/Guitar 2

GUITAR 1

MIKE STEVE FRANK

1 2 15 3 14

|      |             | Critical Mass in | put/wish list |           |       |
|------|-------------|------------------|---------------|-----------|-------|
| CHAN | INPUT       | INSERT           | STAND         | MIC 1     | MIC 2 |
| 1    | KICK        | GATE             | SH. BOOM      | M-88, B52 | D-112 |
| 2    | SNARE       | GATE             | TALL BOOM     | 57        |       |
| 3    | HI HAT      | GATE             | TALL BOOM     | 451       | SM-81 |
| 4    | RACK TOM 1  |                  | LP. CLAW      | EV 408    | 421   |
| 5    | RACK TOM 2  |                  | LP. CLAW      | EV 408    | 421   |
| 6    | RACK TOM 3  |                  | LP. CLAW      | EV 408    | 421   |
| 7    | FLOOR TOM 1 |                  | LP. CLAW      | EV 408    | 421   |
| 8    | FLOOR TOM 2 |                  | LP. CLAW      | EV 408    | 421   |
| 9    | OVERHEAD    |                  | TALL BOOM     | 451       | SM-81 |
| 10   | OVERHEAD    |                  | TALL BOOM     | 451       | SM-81 |
| 11   | GUITAR 1    |                  | SH. BOOM      | S609, 57  |       |
| 12   | BASS GUITAR |                  | D.I.          | M-88, B52 | D-112 |
| 13   | GUITAR 2    |                  | SH BOOM       | S609, 57  |       |
| 14   | FRANK VOCAL | DLY              | ВООМ          | 58, 57    | B87A  |
| 15   | STEVE VOCAL | DLY              | BOOM          | 58, 57    | B87A  |
| 16   | MIKE VOCAL  | DLY              | BOOM          | 58, 57    | B87A  |
| 17   |             |                  |               |           |       |
| 18   |             |                  |               |           |       |
| 19   |             |                  |               |           |       |
| 20   |             |                  |               |           |       |
| 21   |             |                  |               |           |       |
| 22   |             |                  |               |           |       |
| 23   |             |                  |               |           |       |
| 24   |             |                  |               |           |       |